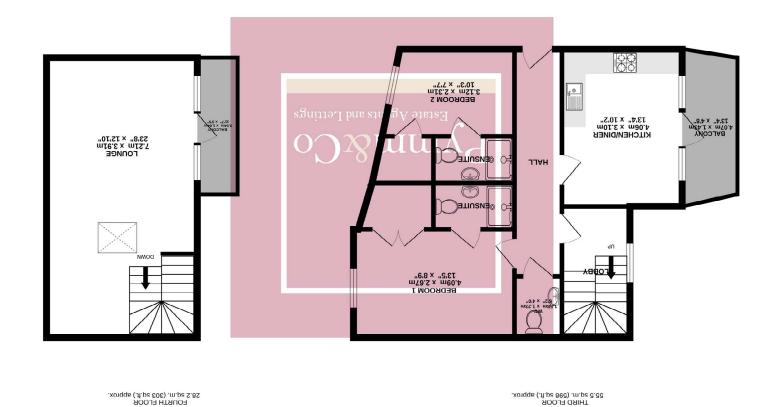

Price £230,000

- Two-bedroom duplex apartment
- Accommodation arranged over the third and fourth floors
- Kitchen/diner with access to balcony
- Two double bedrooms, both with en-suite shower rooms
- Separate cloakroom
- Spacious lounge with vaulted ceiling and Velux window, access to second balcony
- Double glazing
- Electric heating
- Allocated parking space within secure residents' car park
- Communal garden
- Lovely views
- Adjacent to the picturesque Wensum Park and River
- No Onward Chain

Offered with No Onward Chain, this wonderful two bedroom duplex apartment provides spacious, well laid out accommodation across the third and fourth floors of a well maintained development. The property is accessed via a secure communal entrance leading to a private hallway. On the lower level, you will find a generous kitchen/diner with access to a private balcony, two double bedrooms, each with en-suite shower rooms and a separate cloakroom. The upper level is dedicated entirely to a large lounge featuring a vaulted ceiling, a recently replaced Velux window, and access to a second balcony, both of which offer lovely views. The apartment benefits from double glazing and electric heating throughout. An allocated parking space is included and located within the resident's car park, secured by remote controlled electric gates. The development also enjoys neatly maintained communal lawned gardens, adding to the appeal of this superb home.