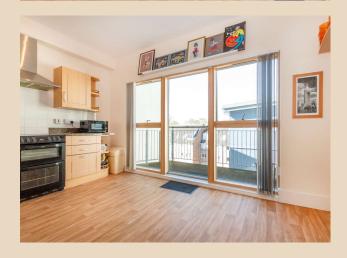

Price £230,000

- Two-bedroom duplex apartment
- Accommodation arranged over the third and fourth floors
- Kitchen/diner with access to balcony
- Two double bedrooms, both with en-suite shower rooms
- Separate cloakroom
- Spacious lounge with vaulted ceiling and Velux window, access to second balcony
- Double glazing
- Electric heating
- Allocated parking space within secure residents' car park
- Communal garden
- Lovely views
- Adjacent to the picturesque Wensum Park and River
- No Onward Chain

Offered with No Onward Chain, this wonderful two bedroom duplex apartment provides spacious, well laid out accommodation across the third and fourth floors of a well maintained development. The property is accessed via a secure communal entrance leading to a private hallway. On the lower level, you will find a generous kitchen/diner with access to a private balcony, two double bedrooms, each with en-suite shower rooms and a separate cloakroom. The upper level is dedicated entirely to a large lounge featuring a vaulted ceiling, a recently replaced Velux window, and access to a second balcony, both of which offer lovely views. The apartment benefits from double glazing and electric heating throughout. An allocated parking space is included and located within the resident's car park, secured by remote controlled electric gates. The development also enjoys neatly maintained communal lawned gardens, adding to the appeal of this superb home.