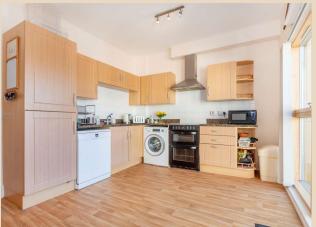

Offered with No Onward Chain, this wonderful two bedroom duplex apartment provides spacious, well laid out accommodation across the third and fourth floors of a well maintained development. The property is accessed via a secure communal entrance leading to a private hallway. On the lower level, you will find a generous kitchen/diner with access to a private balcony, two double bedrooms, each with en-suite shower rooms and a separate cloakroom. The upper level is dedicated entirely to a large lounge featuring a vaulted ceiling, a recently replaced Velux window, and access to a second balcony, both of which offer lovely views. The apartment benefits from double glazing and electric heating throughout. An allocated parking space is included and located within the resident's car park, secured by remote controlled electric gates. The development also enjoys neatly maintained communal lawned gardens, adding to the appeal of this superb home.